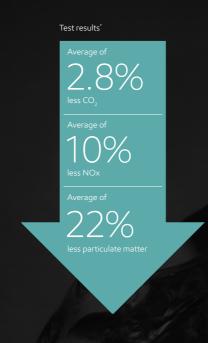

### Lower emissions, cleaner air

In tests compared to standard unadditised diesel, Mobil Diesel Efficient™ fuel helped reduce NOx emissions by an average of 10%, particulate matter emissions by an average of 22% and carbon dioxide emissions by an average of 2.8%.\*