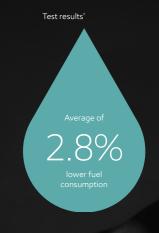

### Reduced fuel consumption

Independent tests confirmed an average reduction in fuel use of 2.8%, that's 28,000 litres of fuel saved for 1,000,000 litres purchased.